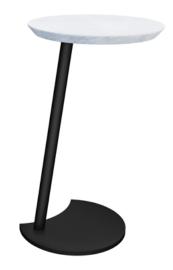

## terzo Cantilever Nesting - Small Table

Enjoy the convenience and versatility of Kwalu's Terzo Cantilever Tables. These nesting angled tables feature 1" thick solid surface tops and powdered coated bases with a number of optional colors from which to choose. There are two sizes, a large and a small, with the smaller shorter table fitting slightly below the larger taller version. Sold separately, the Terzo tables' angle of the single leg allows positioning close to the user.

Coordinates with Cantilever Nesting – Large Table

The larger taller table coordinates and allows the small table to nest beneath.