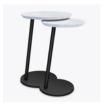

## terzo Cantilever Nesting - Small Table

Enjoy the convenience and versatility of Kwalu's Terzo Cantilever Tables. These nesting angled tables feature 1" thick solid surface tops and powdered coated bases with a number of optional colors from which to choose. There are two sizes, a large and a small, with the smaller shorter table fitting slightly below the larger taller version. Sold separately, the Terzo tables' angle of the single leg allows positioning close to the user.

Coordinates with Cantilever Nesting – Large Table

The larger taller table coordinates and allows the small table to nest beneath.

## Statement of Line

**TZCTBLA111** 19.25W 18D 25H

18 Top Diameter 14 Base Diameter

TZCTBLA211

15W 14D 23.5H 14 Top Diameter 12 Base Diameter