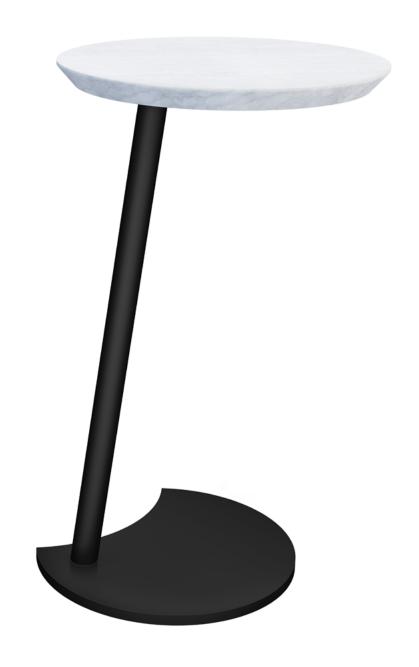

## terzo Cantilever Nesting - Small Table

Enjoy the convenience and versatility of Kwalu's Terzo Cantilever Tables. These nesting angled tables feature 1" thick solid surface tops and powdered coated bases with a number of optional colors from which to choose. There are two sizes, a large and a small, with the smaller shorter table fitting slightly below the larger taller version. Sold separately, the Terzo tables' angle of the single leg allows positioning close to the user.

Model: TZCTBLA211 15W 14D 23.5H 14 Top Diameter 12 Base Diameter

## Statement of Line

**TZCTBLA111** 19.25W 18D 25H

18 Top Diameter 14 Base Diameter

TZCTBLA211

15W 14D 23.5H 14 Top Diameter 12 Base Diameter